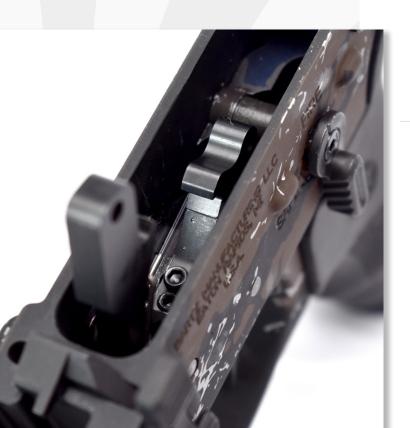

## SINGLE-STAGE ADJUSTABLE DROP-IN TRIGGER

As hunters, we place a premium on feel and reliability—which is why we set out to create the single-stage, adjustable drop-in BT-1 trigger.

Discriminating hunters and target shooters define a premium trigger as smooth and crisp. The BT-1 satisfies the shooter with a smooth pulling and crisp breaking adjustable (3.0 lbs. to 6.5 lbs.) trigger.

The BT-1 hammer strike has sufficient power to ignite the tougher cup primers used by today's MSR ammo manufacturers. Every Brenton trigger is hand tuned and test fired (at our test bench) for optimal performance by one of our expert trigger technicians as the final quality check before it's ready.