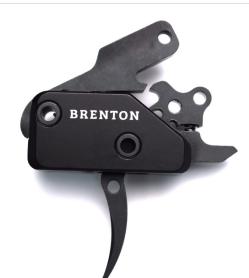

## SINGLE-STAGE ADJUSTABLE DROP-IN TRIGGER

As hunters, we place a premium on feel and reliability—which is why we set out to create the single-stage, adjustable drop-in BT-1 trigger.

Discriminating hunters and target shooters define a premium trigger as smooth and crisp. The BT-1 satisfies the shooter with a smooth pulling and crisp breaking adjustable (3.0 lbs. to 6.5 lbs.) trigger.

## System Features

- Single stage traditional, simple and field proven reliable
- Pull weight (shooter adjustable) from 3.0-6.5 lbs.
- Consistency All critical wear surfaces are coated with diamond hard, Black Nitride®, for protection and long service life
- Feel Brenton triggers are designed and built by hunters for hunters. Uses standard .154 diameter mounting pins
- Will work equally well with standard pins, KNS® pins or JP® pins.
- Drop in and go design, no tuning necessary
- Fits most AR-15 and AR-10 rifles