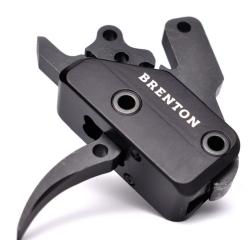

## SINGLE-STAGE ADJUSTABLE DROP-IN TRIGGER

As hunters, we place a premium on feel and reliability—which is why we set out to create the single-stage, adjustable drop-in BT-1 trigger.

Discriminating hunters and target shooters define a premium trigger as smooth and crisp. The BT-1 satisfies the shooter with a smooth pulling and crisp breaking adjustable (3.0 lbs. to 6.5 lbs.) trigger.

## System Features

- Single stage traditional, simple and field proven reliable
- Pull weight (shooter adjustable) from 3.0-6.5 lbs.
- Consistency All critical wear surfaces are coated with diamond hard, Black Nitride®, for protection and long service life
- Feel Brenton triggers are designed and built by hunters for hunters. Uses standard .154 diameter mounting pins
- Will work equally well with standard pins, KNS® pins or JP® pins.
- Drop in and go design, no tuning necessary
- Fits most AR-15 and AR-10 rifles