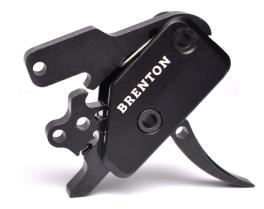

## SINGLE-STAGE ADJUSTABLE DROP-IN TRIGGER

As hunters, we place a premium on feel and reliability—which is why we set out to create the single-stage, adjustable drop-in BT-1 trigger.

Discriminating hunters and target shooters define a premium trigger as smooth and crisp. The BT-1 satisfies the shooter with a smooth pulling and crisp breaking adjustable (3.0 lbs. to 6.5 lbs.) trigger.

## System Features

- Single stage traditional, simple and field proven reliable
- Pull weight (shooter adjustable) from 3.0-6.5 lbs.
- Consistency All critical wear surfaces are coated with diamond hard, Black Nitride®, for protection and long service life
- Feel Brenton triggers are designed and built by hunters for hunters. Uses standard .154 diameter mounting pins
- Will work equally well with standard pins, KNS® pins or JP® pins.
- Drop in and go design, no tuning necessary
- Fits most AR-15 and AR-10 rifles